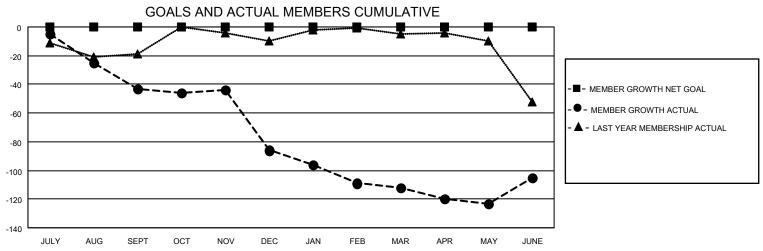

## MONTHLY MEMBERSHIP PROGRESS REPORT

LOCATION MAINE District 41 Results as of: 6/30/2021

| Clubs         |               |             |               | Members               |                         |                         |                                                    |  |
|---------------|---------------|-------------|---------------|-----------------------|-------------------------|-------------------------|----------------------------------------------------|--|
|               | RESULTS FOR   | R 2020-2021 |               | RESULTS FOR 2020-2021 |                         |                         |                                                    |  |
| QUARTER       | NEW CLUB GOAL | NEW CLUBS   | DROPPED CLUBS | QUARTER MEM           | IBER GROWTH NET<br>GOAL | MEMBER GROWTH<br>ACTUAL | DROPPED<br>MEMBERS ACTUAL<br>(including transfers) |  |
| JULY/AUG/SEPT | 0             | 0           | 0             | JULY/AUG/SEPT         | 0                       | 15                      | 51                                                 |  |
| OCT/NOV/DEC   | 0             | 0           | 1             | OCT/NOV/DEC           | 0                       | 27                      | 67                                                 |  |
| JAN/FEB/MAR   | 0             | 0           | 1             | JAN/FEB/MAR           | 0                       | 12                      | 36                                                 |  |
| APR/MAY/JUNE  | 0             | 1           | 0             | APR/MAY/JUNE          | 0                       | 58                      | 49                                                 |  |