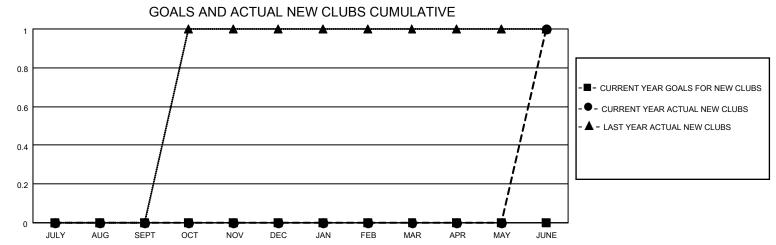

## MONTHLY MEMBERSHIP PROGRESS REPORT

LOCATION MAINE District 41 Results as of: 6/30/2021

| Clubs         |               |             |               | Members               |                         |                         |                                                    |  |
|---------------|---------------|-------------|---------------|-----------------------|-------------------------|-------------------------|----------------------------------------------------|--|
|               | RESULTS FOR   | R 2020-2021 |               | RESULTS FOR 2020-2021 |                         |                         |                                                    |  |
| QUARTER       | NEW CLUB GOAL | NEW CLUBS   | DROPPED CLUBS | QUARTER MEM           | IBER GROWTH NET<br>GOAL | MEMBER GROWTH<br>ACTUAL | DROPPED<br>MEMBERS ACTUAL<br>(including transfers) |  |
| JULY/AUG/SEPT | 0             | 0           | 0             | JULY/AUG/SEPT         | 0                       | 15                      | 51                                                 |  |
| OCT/NOV/DEC   | 0             | 0           | 1             | OCT/NOV/DEC           | 0                       | 27                      | 67                                                 |  |
| JAN/FEB/MAR   | 0             | 0           | 1             | JAN/FEB/MAR           | 0                       | 12                      | 36                                                 |  |
| APR/MAY/JUNE  | 0             | 1           | 0             | APR/MAY/JUNE          | 0                       | 58                      | 49                                                 |  |